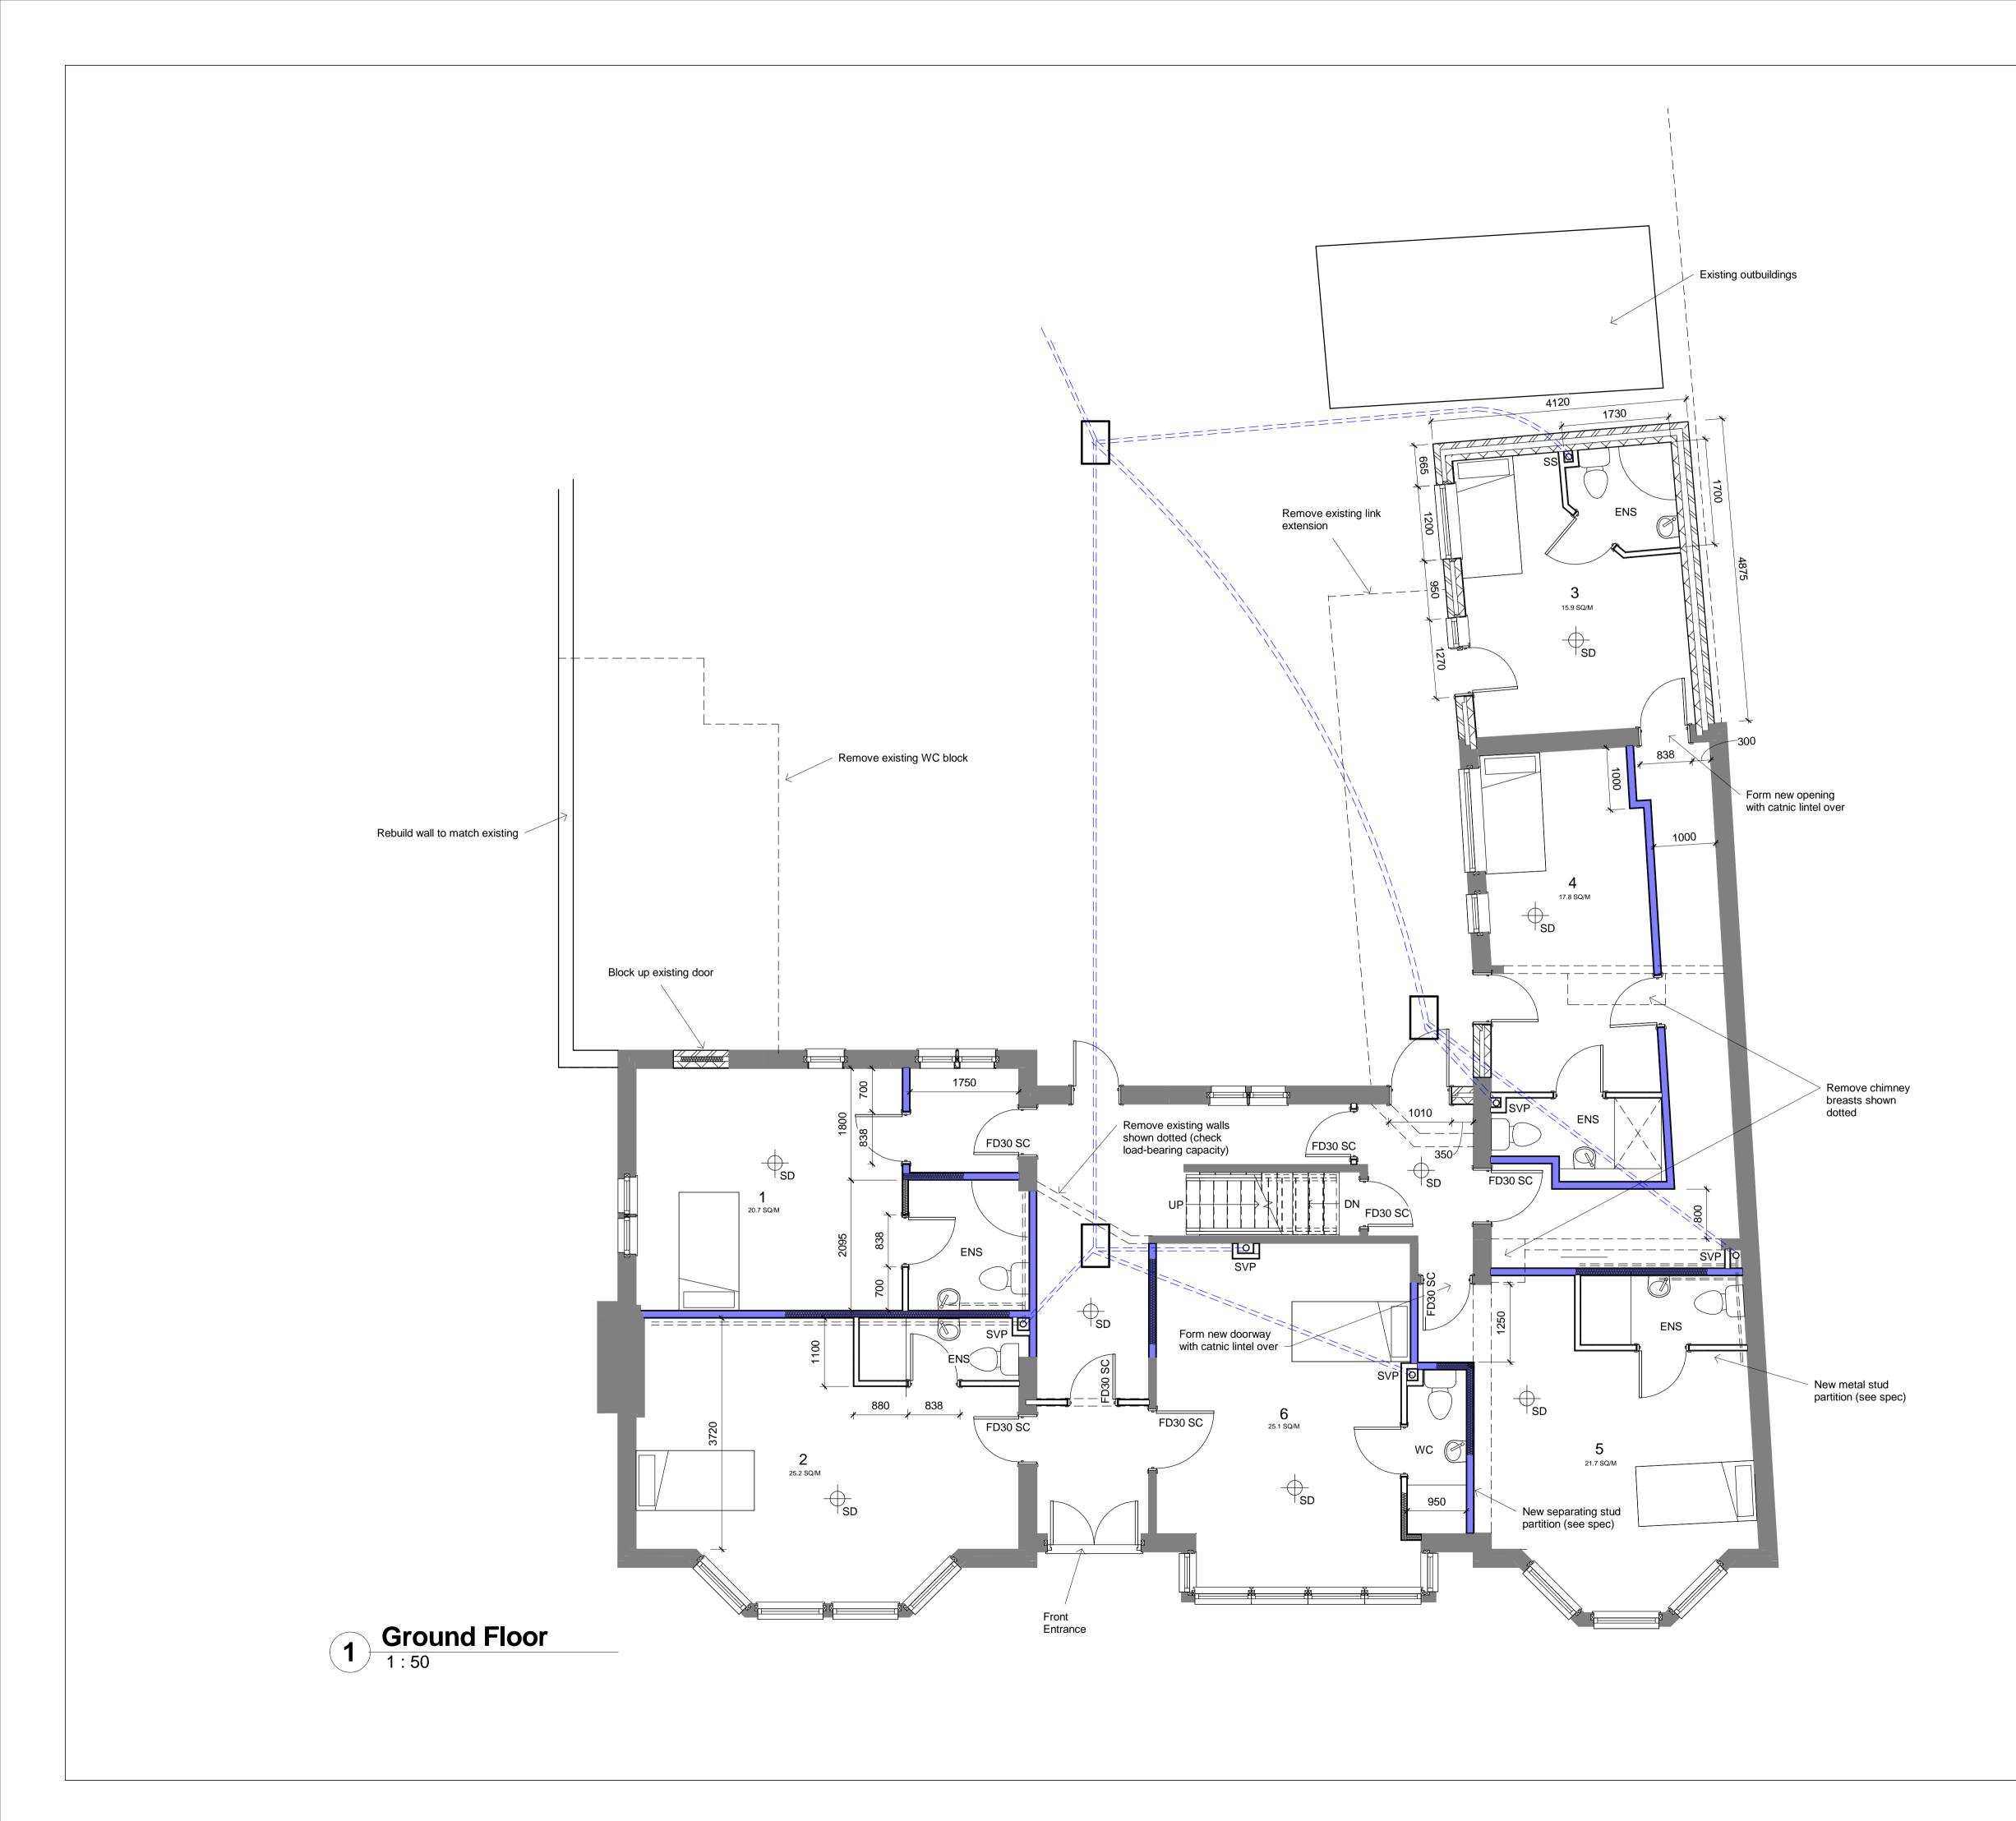

## Apse Building Design Ltd

15 Quantock Drive Kidderminster Worcs DY101RZ

Tel: 01562 743782

Email: apsebuildingdesign@outlook.com

Copyright of this drawing is vested in the Architect and it must not be copied or reproduced without consent. Only figured dimensions are to be taken from this drawing. All contractors must visit the site and be responsible for taking and checking all dimensions relative to their work. Notify the Architect immediately of any variation between drawings and site conditions.

DO NOT SCALE OFF THIS DRAWING - IF IN DOUBT ASK.

All drawings to be read in conjunction with all relevant Structural and M&E Engineers drawings and specifications. It is assumed that all works on this drawing will

be carried out by a competent contractor working, where appropriate, to an approved method statement.

| No.                        |                         | Descrip      | tion |  | Date   |  |  |
|----------------------------|-------------------------|--------------|------|--|--------|--|--|
|                            |                         | Descrip      |      |  | Dale   |  |  |
|                            |                         |              |      |  |        |  |  |
|                            |                         |              |      |  |        |  |  |
|                            |                         |              |      |  |        |  |  |
|                            |                         |              |      |  |        |  |  |
|                            |                         |              |      |  |        |  |  |
|                            |                         |              |      |  |        |  |  |
|                            |                         |              |      |  |        |  |  |
|                            |                         |              |      |  |        |  |  |
|                            |                         |              |      |  | ]]     |  |  |
| CODE                       | SUITABILITY DESCRIPTION |              |      |  |        |  |  |
| STATUS                     | P                       | URPOSE OF IS | SUE  |  |        |  |  |
|                            |                         |              |      |  |        |  |  |
| PROJECT                    |                         |              |      |  |        |  |  |
|                            |                         |              |      |  |        |  |  |
| PROPOSED EXTENSION         |                         |              |      |  |        |  |  |
|                            |                         |              |      |  |        |  |  |
| TITLE                      |                         |              |      |  |        |  |  |
|                            |                         |              |      |  |        |  |  |
| 89 WINDMILL ROAD, COVENTRY |                         |              |      |  |        |  |  |
|                            |                         |              |      |  |        |  |  |
| CLIENT                     |                         |              |      |  |        |  |  |
|                            |                         |              |      |  |        |  |  |
| DRAWN BY<br>JG             |                         | CHECKED BY   |      |  | 9/2018 |  |  |
| SCALE (@A2<br>1:100        | )                       |              |      |  |        |  |  |
| DRAWING NUMBER REV         |                         |              |      |  |        |  |  |
| 3653-104C                  |                         |              |      |  |        |  |  |