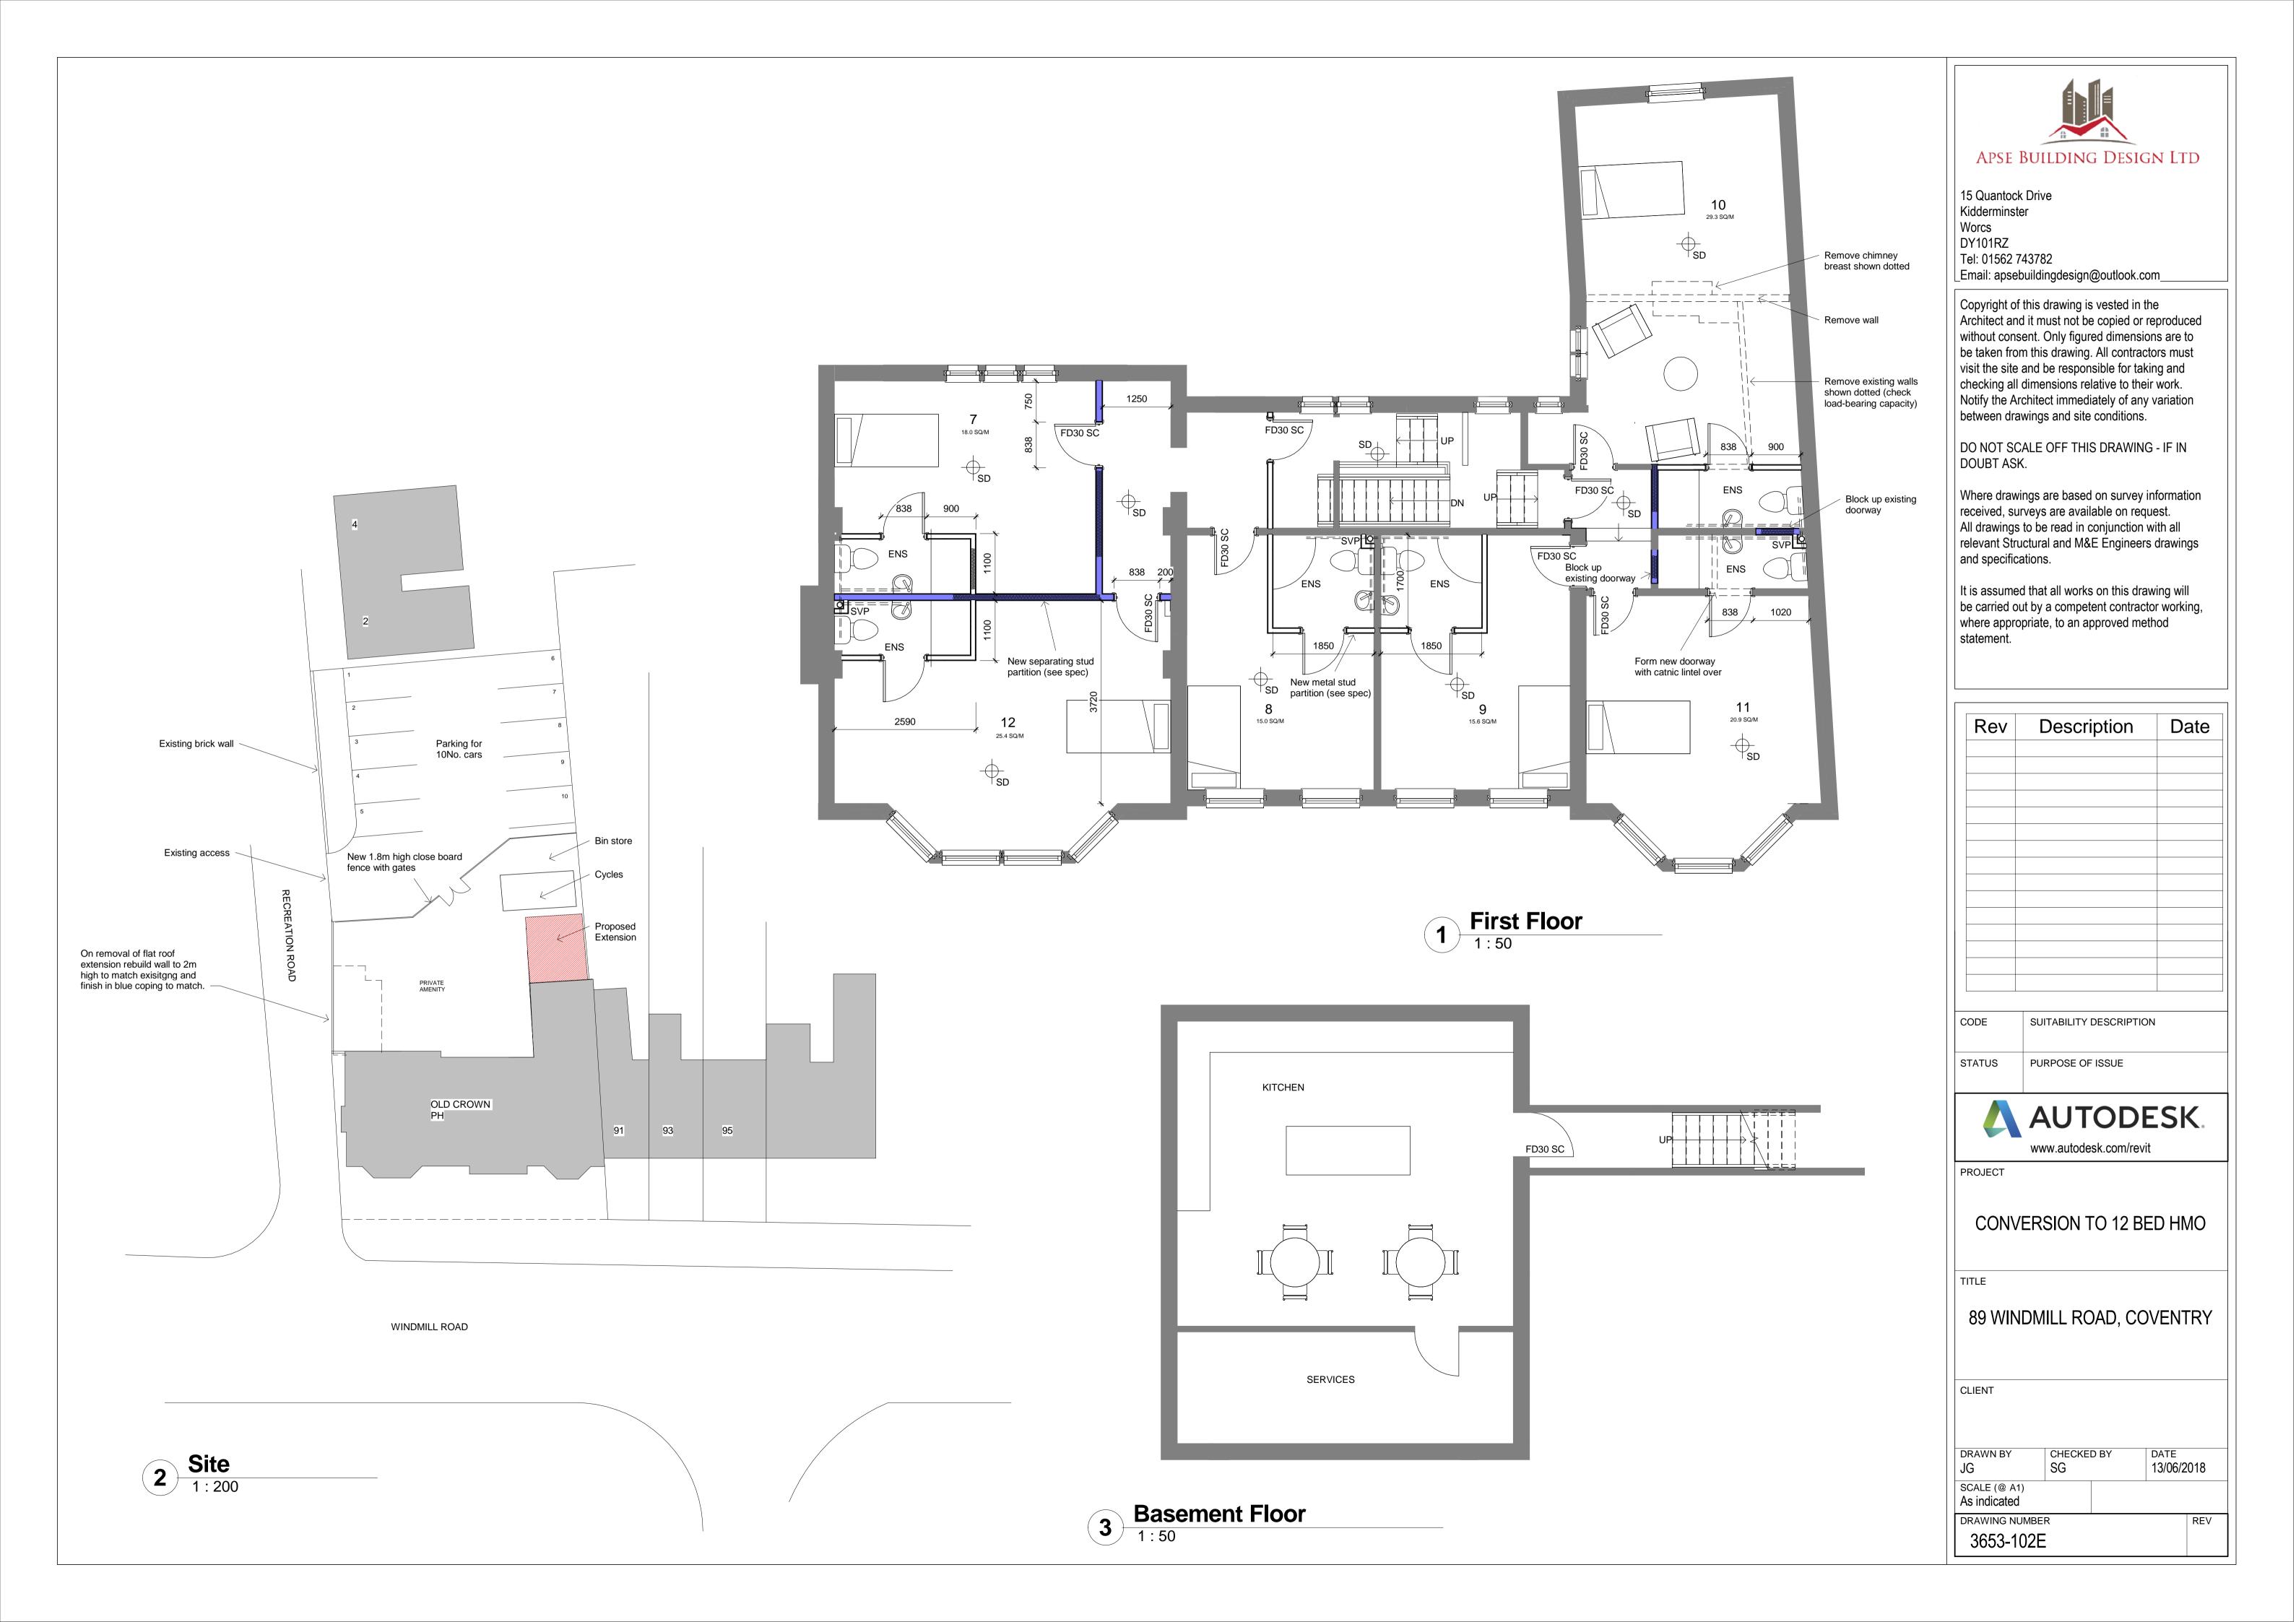

Supplied by Streetwise Maps Ltd www.streetwise.net Licence No: 100047474 13:49:03 05/06/2018

| ΔDCT                                                                                                        |                                                      |                         |  |  |  |  |  |  |
|-------------------------------------------------------------------------------------------------------------|------------------------------------------------------|-------------------------|--|--|--|--|--|--|
| APSE BUILDING DESIGN LTD                                                                                    |                                                      |                         |  |  |  |  |  |  |
| 15 Quantock Drive<br>Kidderminster<br>Worcs                                                                 |                                                      |                         |  |  |  |  |  |  |
| DY101RZ<br>Tel: 01562                                                                                       | 743782                                               |                         |  |  |  |  |  |  |
| Email: apsebuildingdesign@outlook.com<br>Copyright of this drawing is vested in the                         |                                                      |                         |  |  |  |  |  |  |
| Architect and it must not be copied or reproduced<br>without consent. Only figured dimensions are to        |                                                      |                         |  |  |  |  |  |  |
| be taken from this drawing. All contractors must visit the site and be responsible for taking and           |                                                      |                         |  |  |  |  |  |  |
| checking all dimensions relative to their work.<br>Notify the Architect immediately of any variation        |                                                      |                         |  |  |  |  |  |  |
|                                                                                                             | awings and site conditio<br>CALE OFF THIS DRAW       |                         |  |  |  |  |  |  |
|                                                                                                             | א.<br>vings are based on surv                        | ey information          |  |  |  |  |  |  |
| received, su<br>All drawing:                                                                                | urveys are available on<br>s to be read in conjuncti | request.<br>on with all |  |  |  |  |  |  |
| relevant Str<br>and specific                                                                                | ructural and M&E Engine<br>cations.                  | eers drawings           |  |  |  |  |  |  |
|                                                                                                             | ed that all works on this                            | •                       |  |  |  |  |  |  |
| be carried out by a competent contractor working,<br>where appropriate, to an approved method<br>statement. |                                                      |                         |  |  |  |  |  |  |
|                                                                                                             |                                                      |                         |  |  |  |  |  |  |
|                                                                                                             |                                                      |                         |  |  |  |  |  |  |
| Rev                                                                                                         | Description                                          | Date                    |  |  |  |  |  |  |
|                                                                                                             |                                                      |                         |  |  |  |  |  |  |
|                                                                                                             |                                                      |                         |  |  |  |  |  |  |
|                                                                                                             |                                                      |                         |  |  |  |  |  |  |
|                                                                                                             |                                                      |                         |  |  |  |  |  |  |
|                                                                                                             |                                                      |                         |  |  |  |  |  |  |
|                                                                                                             |                                                      |                         |  |  |  |  |  |  |
|                                                                                                             |                                                      |                         |  |  |  |  |  |  |
| CODE                                                                                                        | SUITABILITY DESCRIP                                  | TION                    |  |  |  |  |  |  |
| STATUS                                                                                                      | PURPOSE OF ISSUE                                     |                         |  |  |  |  |  |  |
|                                                                                                             | AUTOD                                                | DESK.                   |  |  |  |  |  |  |
|                                                                                                             | www.autodesk.com/                                    | revit                   |  |  |  |  |  |  |
| PROJECT                                                                                                     |                                                      |                         |  |  |  |  |  |  |
| CON\                                                                                                        |                                                      | BED HMO                 |  |  |  |  |  |  |
|                                                                                                             | ERSION TO 12                                         |                         |  |  |  |  |  |  |
|                                                                                                             | ERSION TO 12                                         |                         |  |  |  |  |  |  |
|                                                                                                             |                                                      |                         |  |  |  |  |  |  |
|                                                                                                             | IDMILL ROAD, C                                       | COVENTRY                |  |  |  |  |  |  |
|                                                                                                             |                                                      | COVENTRY                |  |  |  |  |  |  |
| TITLE<br><b>89 WIN</b><br>CLIENT                                                                            |                                                      | COVENTRY                |  |  |  |  |  |  |
| 89 WIN                                                                                                      | DMILL ROAD, C                                        | DATE                    |  |  |  |  |  |  |
| 89 WIN<br>CLIENT<br>DRAWN BY<br>JG<br>SCALE (@ A                                                            | DMILL ROAD, C                                        |                         |  |  |  |  |  |  |
| 89 WIN                                                                                                      | IDMILL ROAD, C                                       | DATE                    |  |  |  |  |  |  |

## Apse Building Design Ltd

15 Quantock Drive Kidderminster Worcs DY101RZ

Tel: 01562 743782

Email: apsebuildingdesign@outlook.com

Copyright of this drawing is vested in the Architect and it must not be copied or reproduced without consent. Only figured dimensions are to be taken from this drawing. All contractors must visit the site and be responsible for taking and checking all dimensions relative to their work. Notify the Architect immediately of any variation between drawings and site conditions.

DO NOT SCALE OFF THIS DRAWING - IF IN DOUBT ASK.

All drawings to be read in conjunction with all relevant Structural and M&E Engineers drawings and specifications. It is assumed that all works on this drawing will

be carried out by a competent contractor working, where appropriate, to an approved method statement.

| No.                        |                         | Descrip      | tion |  | Date   |  |  |
|----------------------------|-------------------------|--------------|------|--|--------|--|--|
|                            |                         | Descrip      |      |  | Dale   |  |  |
|                            |                         |              |      |  |        |  |  |
|                            |                         |              |      |  |        |  |  |
|                            |                         |              |      |  |        |  |  |
|                            |                         |              |      |  |        |  |  |
|                            |                         |              |      |  |        |  |  |
|                            |                         |              |      |  |        |  |  |
|                            |                         |              |      |  |        |  |  |
|                            |                         |              |      |  |        |  |  |
|                            |                         |              |      |  | ]]     |  |  |
| CODE                       | SUITABILITY DESCRIPTION |              |      |  |        |  |  |
| STATUS                     | P                       | URPOSE OF IS | SUE  |  |        |  |  |
|                            |                         |              |      |  |        |  |  |
| PROJECT                    |                         |              |      |  |        |  |  |
|                            |                         |              |      |  |        |  |  |
| PROPOSED EXTENSION         |                         |              |      |  |        |  |  |
|                            |                         |              |      |  |        |  |  |
| TITLE                      |                         |              |      |  |        |  |  |
|                            |                         |              |      |  |        |  |  |
| 89 WINDMILL ROAD, COVENTRY |                         |              |      |  |        |  |  |
|                            |                         |              |      |  |        |  |  |
| CLIENT                     |                         |              |      |  |        |  |  |
|                            |                         |              |      |  |        |  |  |
| DRAWN BY<br>JG             |                         | CHECKED BY   |      |  | 9/2018 |  |  |
| SCALE (@A2<br>1:100        | )                       |              |      |  |        |  |  |
| DRAWING NUMBER REV         |                         |              |      |  |        |  |  |
| 3653-104C                  |                         |              |      |  |        |  |  |