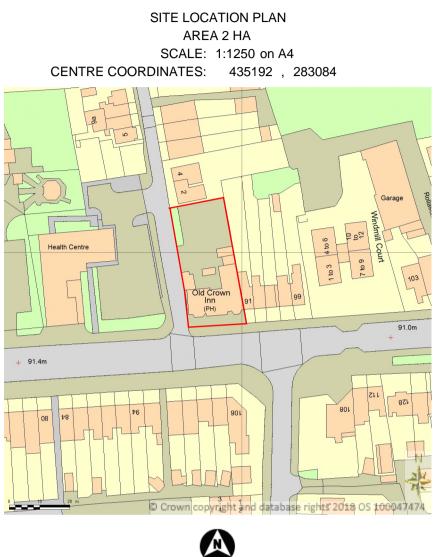

Supplied by Streetwise Maps Ltd www.streetwise.net Licence No: 100047474 13:49:03 05/06/2018

| ΔDCT                                                                                                        |                                                      |                         |  |  |  |  |  |  |
|-------------------------------------------------------------------------------------------------------------|------------------------------------------------------|-------------------------|--|--|--|--|--|--|
| APSE BUILDING DESIGN LTD                                                                                    |                                                      |                         |  |  |  |  |  |  |
| 15 Quantock Drive<br>Kidderminster<br>Worcs                                                                 |                                                      |                         |  |  |  |  |  |  |
| DY101RZ<br>Tel: 01562                                                                                       | 743782                                               |                         |  |  |  |  |  |  |
| Email: apsebuildingdesign@outlook.com<br>Copyright of this drawing is vested in the                         |                                                      |                         |  |  |  |  |  |  |
| Architect and it must not be copied or reproduced<br>without consent. Only figured dimensions are to        |                                                      |                         |  |  |  |  |  |  |
| be taken from this drawing. All contractors must visit the site and be responsible for taking and           |                                                      |                         |  |  |  |  |  |  |
| checking all dimensions relative to their work.<br>Notify the Architect immediately of any variation        |                                                      |                         |  |  |  |  |  |  |
|                                                                                                             | awings and site conditio<br>CALE OFF THIS DRAW       |                         |  |  |  |  |  |  |
|                                                                                                             | א.<br>vings are based on surv                        | ey information          |  |  |  |  |  |  |
| received, su<br>All drawing:                                                                                | urveys are available on<br>s to be read in conjuncti | request.<br>on with all |  |  |  |  |  |  |
| relevant Str<br>and specific                                                                                | ructural and M&E Engine<br>cations.                  | eers drawings           |  |  |  |  |  |  |
|                                                                                                             | ed that all works on this                            | •                       |  |  |  |  |  |  |
| be carried out by a competent contractor working,<br>where appropriate, to an approved method<br>statement. |                                                      |                         |  |  |  |  |  |  |
|                                                                                                             |                                                      |                         |  |  |  |  |  |  |
|                                                                                                             |                                                      |                         |  |  |  |  |  |  |
| Rev                                                                                                         | Description                                          | Date                    |  |  |  |  |  |  |
|                                                                                                             |                                                      |                         |  |  |  |  |  |  |
|                                                                                                             |                                                      |                         |  |  |  |  |  |  |
|                                                                                                             |                                                      |                         |  |  |  |  |  |  |
|                                                                                                             |                                                      |                         |  |  |  |  |  |  |
|                                                                                                             |                                                      |                         |  |  |  |  |  |  |
|                                                                                                             |                                                      |                         |  |  |  |  |  |  |
|                                                                                                             |                                                      |                         |  |  |  |  |  |  |
| CODE                                                                                                        | SUITABILITY DESCRIP                                  | TION                    |  |  |  |  |  |  |
| STATUS                                                                                                      | PURPOSE OF ISSUE                                     |                         |  |  |  |  |  |  |
|                                                                                                             | AUTOD                                                | DESK.                   |  |  |  |  |  |  |
|                                                                                                             | www.autodesk.com/                                    | revit                   |  |  |  |  |  |  |
| PROJECT                                                                                                     |                                                      |                         |  |  |  |  |  |  |
| CON\                                                                                                        |                                                      | BED HMO                 |  |  |  |  |  |  |
|                                                                                                             | ERSION TO 12                                         |                         |  |  |  |  |  |  |
|                                                                                                             | ERSION TO 12                                         |                         |  |  |  |  |  |  |
|                                                                                                             |                                                      |                         |  |  |  |  |  |  |
|                                                                                                             | IDMILL ROAD, C                                       | COVENTRY                |  |  |  |  |  |  |
|                                                                                                             |                                                      | COVENTRY                |  |  |  |  |  |  |
| TITLE<br><b>89 WIN</b><br>CLIENT                                                                            |                                                      | COVENTRY                |  |  |  |  |  |  |
| 89 WIN                                                                                                      | DMILL ROAD, C                                        | DATE                    |  |  |  |  |  |  |
| 89 WIN<br>CLIENT<br>DRAWN BY<br>JG<br>SCALE (@ A                                                            | DMILL ROAD, C                                        |                         |  |  |  |  |  |  |
| 89 WIN                                                                                                      | IDMILL ROAD, C                                       | DATE                    |  |  |  |  |  |  |