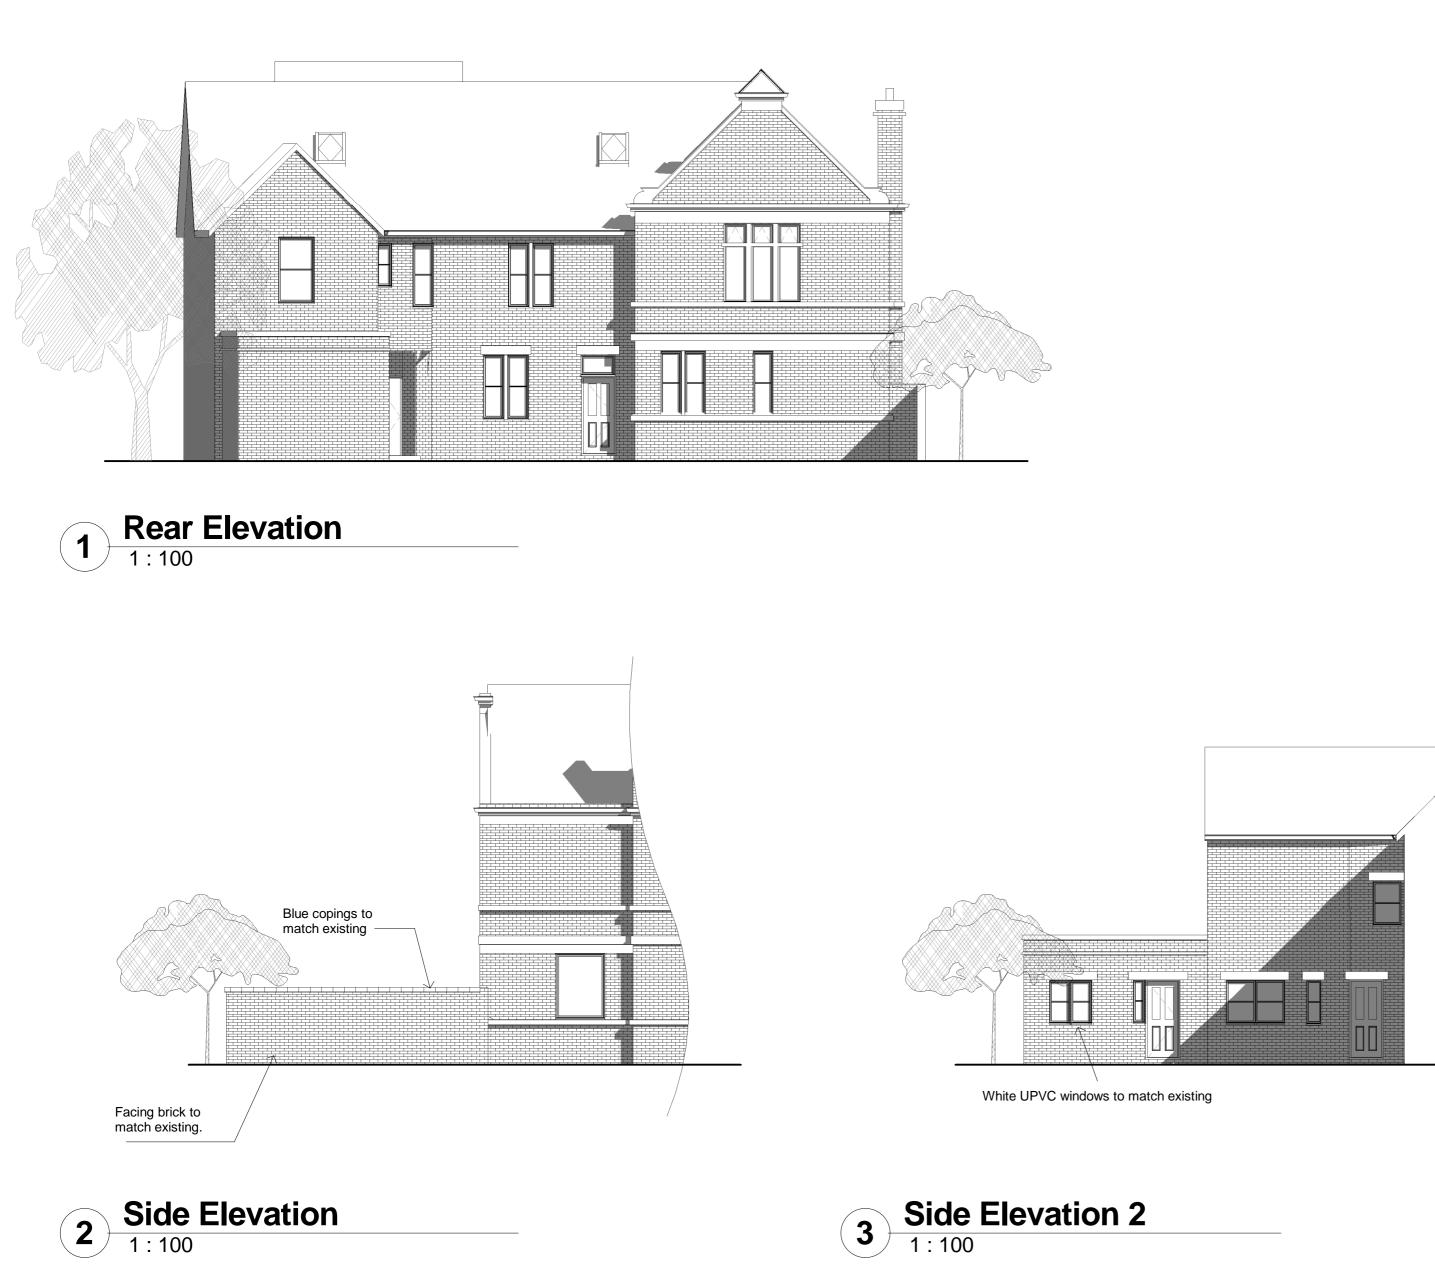

be carried out by a competent contractor working, where appropriate, to an approved method statement.

| No.                        |                         | Descrip      | tion |  | Date   |  |  |
|----------------------------|-------------------------|--------------|------|--|--------|--|--|
|                            |                         | Descrip      |      |  | Dale   |  |  |
|                            |                         |              |      |  |        |  |  |
|                            |                         |              |      |  |        |  |  |
|                            |                         |              |      |  |        |  |  |
|                            |                         |              |      |  |        |  |  |
|                            |                         |              |      |  |        |  |  |
|                            |                         |              |      |  |        |  |  |
|                            |                         |              |      |  |        |  |  |
|                            |                         |              |      |  |        |  |  |
|                            |                         |              |      |  | ]]     |  |  |
| CODE                       | SUITABILITY DESCRIPTION |              |      |  |        |  |  |
| STATUS                     | P                       | URPOSE OF IS | SUE  |  |        |  |  |
|                            |                         |              |      |  |        |  |  |
| PROJECT                    |                         |              |      |  |        |  |  |
|                            |                         |              |      |  |        |  |  |
| PROPOSED EXTENSION         |                         |              |      |  |        |  |  |
|                            |                         |              |      |  |        |  |  |
| TITLE                      |                         |              |      |  |        |  |  |
|                            |                         |              |      |  |        |  |  |
| 89 WINDMILL ROAD, COVENTRY |                         |              |      |  |        |  |  |
|                            |                         |              |      |  |        |  |  |
| CLIENT                     |                         |              |      |  |        |  |  |
|                            |                         |              |      |  |        |  |  |
| DRAWN BY<br>JG             |                         | CHECKED BY   |      |  | 9/2018 |  |  |
| SCALE (@A2<br>1:100        | )                       |              |      |  |        |  |  |
| DRAWING NUMBER REV         |                         |              |      |  |        |  |  |
| 3653-104C                  |                         |              |      |  |        |  |  |